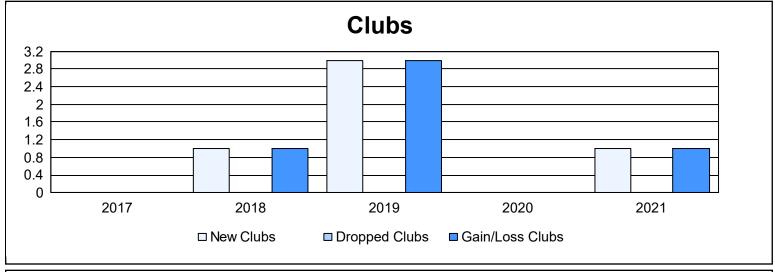

District 131 As of June 2021 Cumulative

| Year      | New<br>Clubs | Dropped<br>Clubs | Gain/<br>Loss<br>Clubs | New<br>Members | Charter<br>Members | Reinstate<br>Members | Transfer<br>Members | Total<br>Member<br>Added | Total<br>Members<br>Dropped | Gain/<br>Loss<br>Members |
|-----------|--------------|------------------|------------------------|----------------|--------------------|----------------------|---------------------|--------------------------|-----------------------------|--------------------------|
| 2016-2017 | 0            | 0                | 0                      | 23             | 0                  | 1                    | 0                   | 24                       | 30                          | -6                       |
| 2017-2018 | 1            | 0                | 1                      | 37             | 20                 | 0                    | 0                   | 57                       | 63                          | -6                       |
| 2018-2019 | 3            | 0                | 3                      | 32             | 63                 | 0                    | 0                   | 95                       | 32                          | 63                       |
| 2019-2020 | 0            | 0                | 0                      | 38             | 0                  | 0                    | 0                   | 38                       | 47                          | -9                       |
| 2020-2021 | 1            | 0                | 1                      | 51             | 20                 | 1                    | 0                   | 72                       | 33                          | 39                       |
| Average   | 1            | 0                | 1                      | 36             | 21                 | 0                    | 0                   | 57                       | 41                          | 16                       |