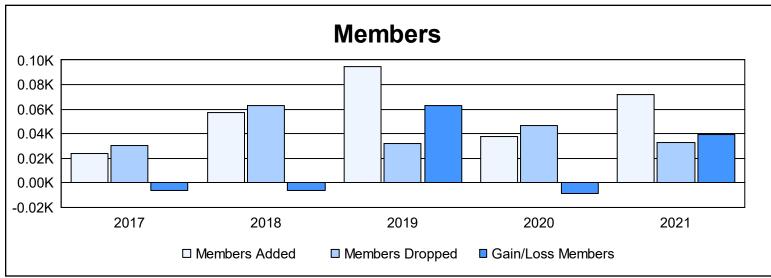

District 131 As of June 2021 Cumulative

| Year      | New<br>Clubs | Dropped<br>Clubs | Gain/<br>Loss<br>Clubs | New<br>Members | Charter<br>Members | Reinstate<br>Members | Transfer<br>Members | Total<br>Member<br>Added | Total<br>Members<br>Dropped | Gain/<br>Loss<br>Members |
|-----------|--------------|------------------|------------------------|----------------|--------------------|----------------------|---------------------|--------------------------|-----------------------------|--------------------------|
| 2016-2017 | 0            | 0                | 0                      | 23             | 0                  | 1                    | 0                   | 24                       | 30                          | -6                       |
| 2017-2018 | 1            | 0                | 1                      | 37             | 20                 | 0                    | 0                   | 57                       | 63                          | -6                       |
| 2018-2019 | 3            | 0                | 3                      | 32             | 63                 | 0                    | 0                   | 95                       | 32                          | 63                       |
| 2019-2020 | 0            | 0                | 0                      | 38             | 0                  | 0                    | 0                   | 38                       | 47                          | -9                       |
| 2020-2021 | 1            | 0                | 1                      | 51             | 20                 | 1                    | 0                   | 72                       | 33                          | 39                       |
| Average   | 1            | 0                | 1                      | 36             | 21                 | 0                    | 0                   | 57                       | 41                          | 16                       |